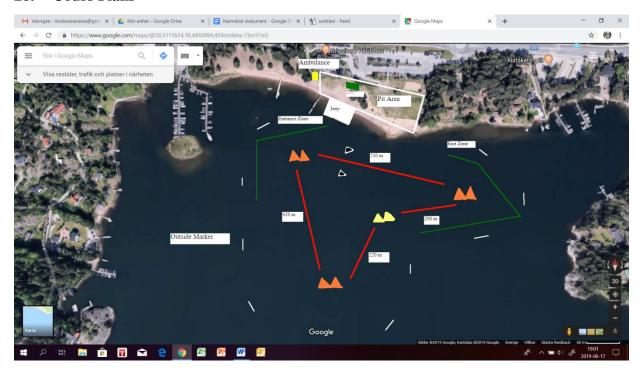

| Heat 2                | GT30        |
| 10:30         | Heat 2                | GT15        |
| 10:45         | Heat 2                | OSY 400     |
| 11:00         | LUNCH                 |             |
| 12:00         | Heat 3                | GT30        |
| 12:15         | Heat 3                | GT15        |
| 12:30         | Heat 3                | OSY400      |
| 12:45         | BREAK                 |             |
| 13:15         | Heat 4                | GT30        |
| 13:30         | Heat 4                | GT15        |
| 13:45         | Heat 4                | OSY 400     |
| 14:00 - 16:00 | Extra Time            |             |
| 17:00         | Prize giving ceremony |             |
|               |                       |             |





# 28. Cours Plans







# **ENTRY FORM**

# Grisslinge Grand Prix 23-25 August 2019, Grisslinge, Sweden

Entry Forms returned to Race Secretary according to 4.4

# Section 1

| Full Name:                                                                                                                                                                                                                                                                                                                                                                                                                                                                                                                                          | Date of Birt    | th:                      |  |  |
|-------------------------------------------------------