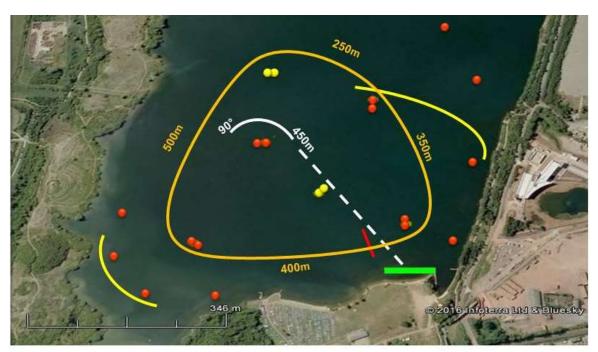

# 30. Course Plans

| Class | Start Straight | 1st Turn Angle | Lap Length | No. of Laps    | Race Length |
|-------|----------------|----------------|------------|----------------|-------------|
| F4    | 450m           | 90°            | 1430m      | Start Lap + 20 | 29.74km     |

| Class | Start Straight | 1st Turn Angle | Lap Length | No. of Laps    | Race Length |
|-------|----------------|----------------|------------|----------------|-------------|
| GT30  | 450m           | 90°            | 1430m      | Start Lap + 10 | 15.44km     |

| Class            | Start Straight | 1st Turn Angle | Lap Length | No. of Laps   | Race Length |
|------------------|----------------|----------------|------------|---------------|-------------|
| OSY400<br>& F125 | 450m           | 90∘            | 1500m      | Start Lap + 5 | 8.64km      |

| Class           | Start Straight | 1st Turn Angle | Lap Length | No. of Laps   | Race Length |
|-----------------|----------------|----------------|------------|---------------|-------------|
| F250/350<br>500 | 450m           | 90∘            | 1500m      | Start Lap + 8 | 13.14km     |