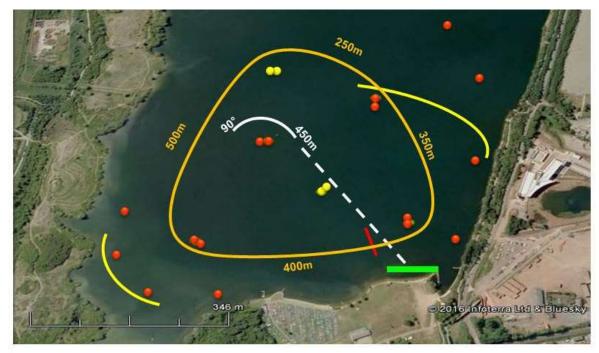

# 30. Course Plans

| Class | Start Straight | 1st Turn Angle | Lap Length | No. of Laps    | Race Length |
|-------|----------------|----------------|------------|----------------|-------------|
| F4    | 450m           | 90°            | 1430m      | Start Lap + 20 | 29.74km     |

| Class | Start Straight | 1st Turn Angle | Lap Length | No. of Laps    | Race Length |
|-------|----------------|----------------|------------|----------------|-------------|
| GT30  | 450m           | 90°            | 1430m      | Start Lap + 10 | 15.44km     |

| Class            | Start Straight | 1st Turn Angle | Lap Length | No. of Laps   | Race Length |
|------------------|----------------|----------------|------------|---------------|-------------|
| OSY400<br>& F125 | 450m           | 90∘            | 1500m      | Start Lap + 5 | 8.64km      |

| Class           | Start Straight | 1st Turn Angle | Lap Length | No. of Laps   | Race Length |
|-----------------|----------------|----------------|------------|---------------|-------------|
| F250/350<br>500 | 450m           | 90∘            | 1500m      | Start Lap + 8 | 13.14km     |