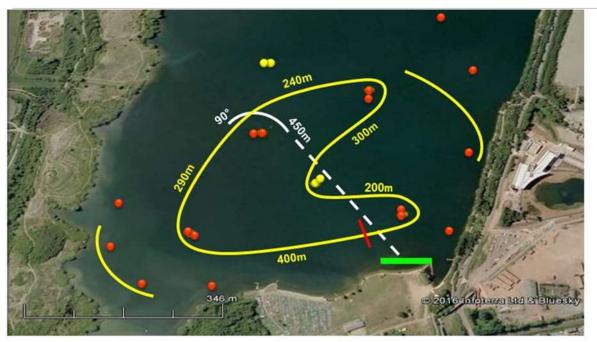

# 30. Course Plans

| Class | Start Straight | 1st Turn Angle | Lap Length | No. of Laps    | Race Length |
|-------|----------------|----------------|------------|----------------|-------------|
| F4    | 450m           | 90°            | 1430m      | Start Lap + 20 | 29.74km     |

| Class | Start Straight | 1st Turn Angle | Lap Length | No. of Laps    | Race Length |
|-------|----------------|----------------|------------|----------------|-------------|
| GT30  | 450m           | 90°            | 1430m      | Start Lap + 10 | 15.44km     |

| Class            | Start Straight | 1st Turn Angle | Lap Length | No. of Laps   | Race Length |
|------------------|----------------|----------------|------------|---------------|-------------|
| OSY400<br>& F125 | 450m           | 90∘            | 1500m      | Start Lap + 5 | 8.64km      |

| Class           | Start Straight | 1st Turn Angle | Lap Length | No. of Laps   | Race Length |
|-----------------|----------------|----------------|------------|---------------|-------------|
| F250/350<br>500 | 450m           | 90∘            | 1500m      | Start Lap + 8 | 13.14km     |

# 31. Site Plan

Stewartby International Site Plan