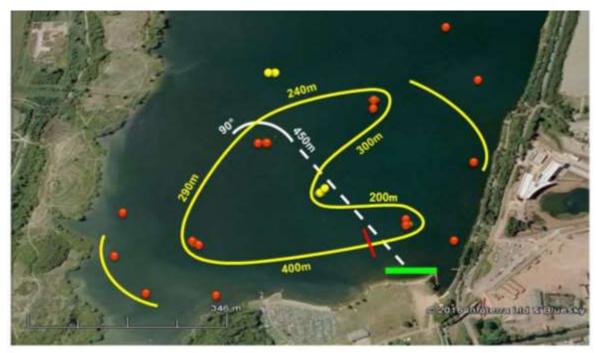

# 30. Course Plans

| Class | Start Straight | 1st Turn Angle | Lap Length | No. of Laps    | Race Length |
|-------|----------------|----------------|------------|----------------|-------------|
| F4    | 450m           | 90°            | 1430m      | Start Lap + 20 | 29.74km     |

| Class | Start Straight | 1st Turn Angle | Lap Length | No. of Laps    | Race Length |
|-------|----------------|----------------|------------|----------------|-------------|
| GT30  | 450m           | 90°            | 1430m      | Start Lap + 10 | 15.44km     |

| Class            | Start Straight | 1st Turn Angle | Lap Length | No. of Laps   | Race Length |
|------------------|----------------|----------------|------------|---------------|-------------|
| OSY400<br>& F125 | 450m           | 90∘            | 1500m      | Start Lap + 5 | 8.64km      |

| Class           | Start Straight | 1st Turn Angle | Lap Length | No. of Laps   | Race Length |
|-----------------|----------------|----------------|------------|---------------|-------------|
| F250/350<br>500 | 450m           | 90∘            | 1500m      | Start Lap + 8 | 13.14km     |

# 31. Site Plan

Stewartby International Site Plan