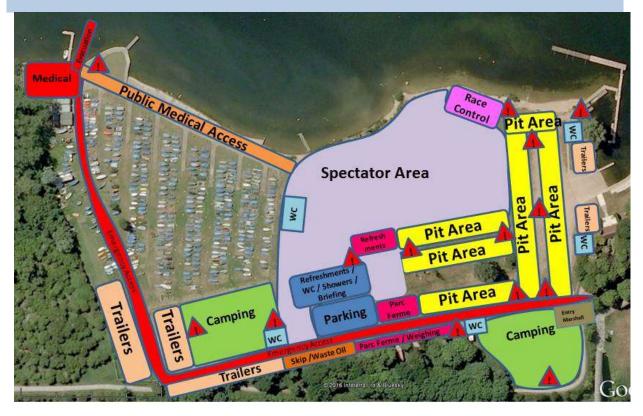

|
|-------|----------------|----------------|------------|----------------|-------------|
| GT30  | 450m           | 90°            | 1430m      | Start Lap + 10 | 15.44km     |









| Class            | Start Straight | 1st Turn Angle | Lap Length | No. of Laps   | Race Length |
|------------------|----------------|----------------|------------|---------------|-------------|
| OSY400<br>& F125 | 450m           | 90∘            | 1500m      | Start Lap + 5 | 8.64km      |



| Class           | Start Straight | 1st Turn Angle | Lap Length | No. of Laps   | Race Length |
|-----------------|----------------|----------------|------------|---------------|-------------|
| F250/350<br>500 | 450m           | 90∘            | 1500m      | Start Lap + 8 | 13.14km     |







# 31. Site Plan



Stewartby International Site Plan







### **ENTRY FORM**

U.I.M F4 World & GT30, F125 & F250 European CHAMPIONSHIPS- Grand Prix of Great Britain 01 – 02 July 2017, Stewartby, Great Britain

Entry Forms returned by **16th June 2017** to: Jenny Powell: jenny.powell@powerboatgp.co.uk \*YOU WILL BE REQUIRED TO PRODUCE YOUR PASSPORT WHEN SIGNING IN FOR THE EVENT\* Section 1

| First Name: