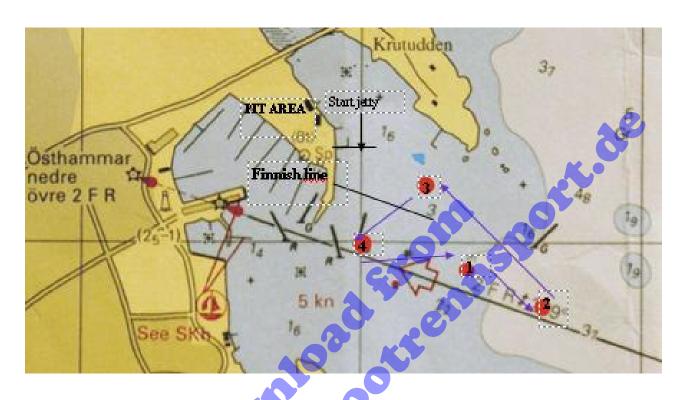

**Course** Length approx. 1100 m (see attached sketch). The cost of a damaged buoy is 150 €.

**Starts** Dead engine jetty start. Race course is approved for 16 boats (up to T400). If more than

16 boats arrive at race article 304.03 applies. If qualifying heats will be run, the number

# Map on course

First turning bouy is nr 1

Starting lap is approx 1500 meters and normal lap is approx 1100 metres. Distance to first turning bouy is approx 350 metres.